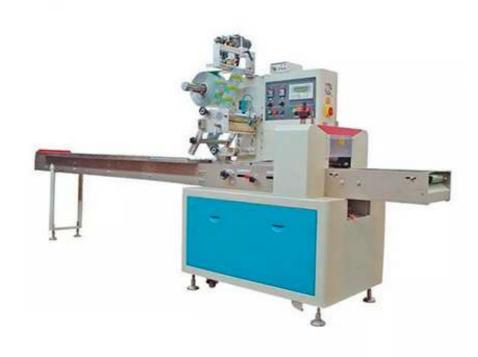

## Automatic Food Plastic Bag Flow Pillow Packing Machine

Rectangular, square, round, oval round candy combined in one special-shaped finishing automatic packaging machine.

## **Product Parameter:**

| Product name            | Pillow Sealing machine        |
|-------------------------|-------------------------------|
| Туре                    | Horizontal                    |
| Packing materials       | PP,PE,PVC,PS,EVA,PET,PVDC+PVC |
| Machine speed           | 30-100 Packs/min              |
| Machine size (around)   | L4000*W930*H1370MM            |
| Machine weight (around) | 400KGS                        |
| Power                   | 220V,50Hz,5KW                 |
| Product Height          | 30-100mm                      |
| Film width              | 90-400mm                      |
| Bag length/Bag width    | 60-500mm/35-160mm             |