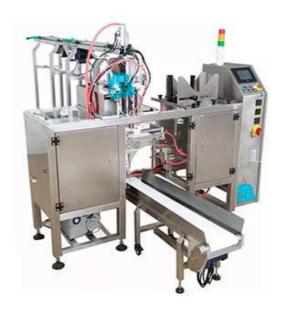

## AF-FS Coffee Pouch Machine for Capsules Pouch Filling Sealing

## **Features**

- AFPAK coffee pouch machine is made special to handle varieties of packaging jobs of preformed pouches. Features with compact design in single station working and touch screen easy setting, loading bag on a top cassette with easy adjustment function, would smart suit to Multi-size handling by one machine
- System control by PLC, motions drove by Cylinders, used suction cups to do typical motions of picking & transferring, opening bag step by step, easy known how to operation and maintenance.
- Multi combined able with varieties of dosing tools for varieties of packaging needs in real, suit with such as Multi-head scale, linear scale, auger filler, cup filler, liquid pump and so on, for food or none food.
- AFPAK coffee capsule pouch filling sealing machine is a mini conception by offering a
  modest level of packing speed from 6 to 15bags/min only so can be one thing in economic
  investment to get. Save money enough to operate by those small or medium users who
  meet needs to upgrade his packaging jobs but limited productions output in fact, in case
  they do not spend huge amount to get a big stuff but overflow his output level in deep.