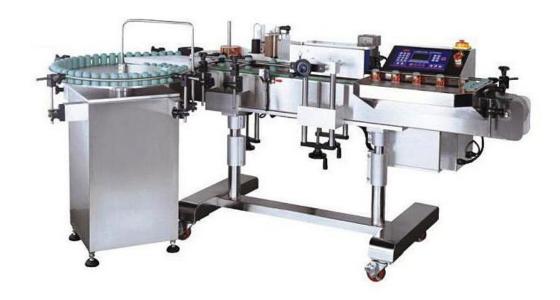

## Automatic Wrap-around Labeling Machine CY-2000

Apply the label on all kinds of cylinder in semi- or fully wrap-around. It's suitable for medicine, food, beverage, and cylinder in semi- or fully wrap-around. It does can also be connected to automatic production lines for filling, capping, est.

## Features:

- 1. The machine all made up of stainless steel and aluminum alloy from main board, main frame, conveyor belt table, legging, to interface. Main frame is qualified according to G.M.P standard.
- 2. When labeling, the bottle will automatically rotate to allow the labeling device to apply the pressure for labeling.
- 3. Label position, height, and angle can be adjustable by hand wheel.
- 4. It is optional to add auto-feeding screw mechanism, Collecting turn table and Positioning Oriento Mechanism.
- 5. Inexperienced used only need to touch a button and follow the step on the screen, setup simply will be done.