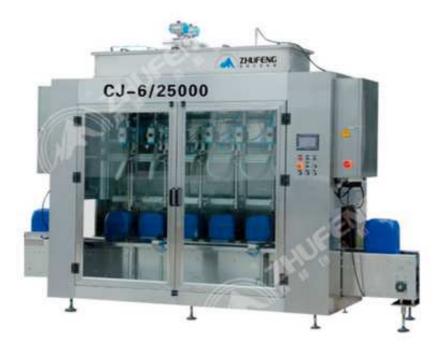

## CJ-6/25000 Intellectual Weighing Filling Machine

The machine has controlled by PLC, it can feed bottles, count bottles and peel weighting automatically. This product manufactured with a high degree of automation, every filling head has one high-precision weighing feedback system and it could set volume for each head or fine turning for single head to ensure same volume. Whole machine made of stainless steel, with diving filling (fast and slow) function, also could effectively reduce foam appearance. Every feed pipe connection parts install a quick coupler for convenient cleaning. It suits for10-50KG water aqua, cooling oil, lubricating oil, fine chemical, pesticide product.