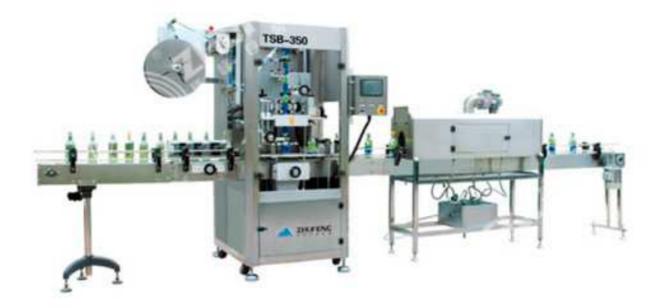

## TSB-350 Automatic Shrink Sleeve Labeling Machine

Automatic shrink sleeve labeling machine is a reference to the international advanced technology independently developed a new type of unit, a large number of high quality stainless steel and high quality aluminum alloy material, reasonable structure, compact, easy adjustment, the control circuit using the touch-screen control, easy to understand. Since the machine completely has new design concept, as well as superior circuit design not only reduces a lot of mechanical adjustment, greatly improving the accuracy of label cutting and production speeds.

## Features:

1. The machines use the advanced man-machine interface automatic control technology, the key electric elements adopt international famous products.

2. The machine operation, easy to adjust, can be used on production line.

3. The unique design of the knife plate within the scope of the specification shall not be in knife block, by changing the blade fast and convenient.

4. The unique set of standard methods, using the compression type of label, convenient and reasonable.

5. The whole machine transmission type structure to make changing bottle is extremely convenient.

- 6. Suitable for 5 ~ 10 "the membrane material, uniform, efficient, and can do, stop action.
- 7. Can be used in the square and round bottles.
- 8. The elevating center pillar height is adjusted.
- 9. Using high sensitivity optical fiber electric eye, precision cut length.

## **Technical Parameters:**

| 1.Capacity                   | ≤12000b/h                    |
|------------------------------|------------------------------|
| 2.Applicable bottle diameter | Φ40-125mm                    |
| 3.Applicable label height    | 30-250mm                     |
| 4.Applicable label length    | 0.03-0.08mm                  |
| 5.Voltage                    | AC380/220V, 50/60Hz          |
| 6.Total power                | 3kw                          |
| 7.Net weight                 | 900kg                        |
| 8.Dimension                  | 2100 (L) ×850 (W) ×2000(H)mm |