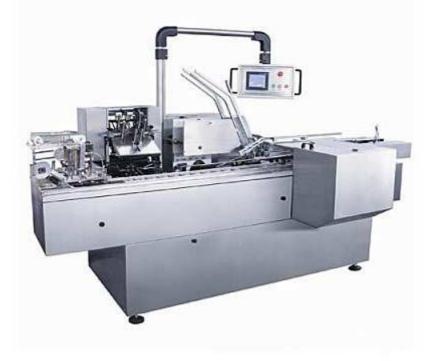

## SXM100W Full Automatic Cartoning Machine

SXM100W Full-Automatic Cartoning Machine, PLC control system. Current GMP compliant design. Easy and fast size changeover. Secure inserting of product and leaflet. Safety and controls of automatic cartoning. Various coding, such as emboss. Carton rejection by mission leaflet. Optional: ink-Jet coding, leaflet feeding and conveying system. It is suitable for packing pharmaceutical aluminum plastic and other related similar content compact with automatic fish folding, forming. Opening and loading, batch number printing as well as sealing Tec processes. It adopts PLC control, photoelectric try supervision to coordinate with every part. Once something unexpected happens when it's operating. It can stop and display the reasons automatically. It is convenient to solve the troubles in time. This machine can be used separately, and also can used with other blister packing machine.