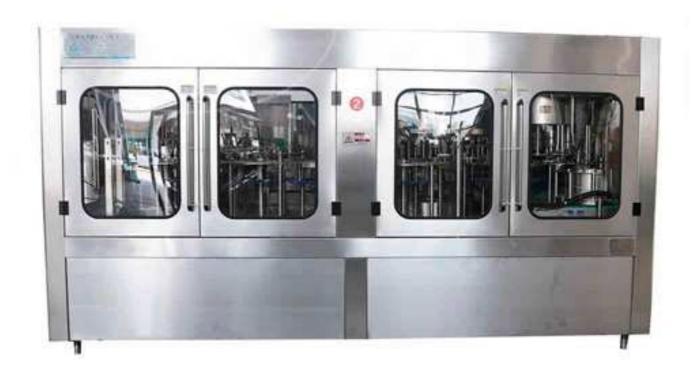

## CSD Filling Bottling Machine DCGF40-40-12

Our newly designed DCGF serious monoblack carbonated drink filling machine is designed for bottle filling, it can suit for PET bottle and glass bottle size between 150ml to 2000ml, can customized to maximum of 3000ml. Genus design of capping design makes different screw cap change into one simple easy torch. On machine surface is only leaving 3 points of bearing support point which makes drainage so easy and without any dirt stain.

## **Technical parameters:**

| Model                    | DCGF40-40-12       |
|--------------------------|--------------------|
| Capacity (B/H)           | 11000 BPH (500ml ) |
| Suitable Bottle Size     | 150- 2000ml        |
| Water Pressure           | 0.18-0.25Mpa       |
| Water Consumption (kg/h) | 1000               |
| Washing Valves           | 40                 |
| Filling valves           | 40                 |
| Capping Heads            | 12                 |
| Filling Precision        | <+5MM              |
| Air Pressure             | 0.5Mpa             |
| Air Consumption          | 0.3m3/min          |
| Power (kw)               | 13                 |
| Weight (kg)              | 4500               |
| Dimension (I*w*H)        | 2800*1900*2100 rmm |