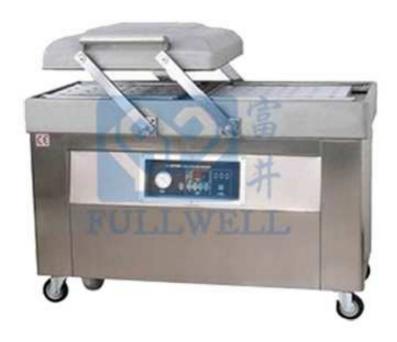

## Double Chamber Vacuum Pack - CE-600/2SB

CE series Double chambers vacuum (aeration) packaging machine, As long as you press the vacuum case's lid, the machine will automatically complete the orderly assumed processes of vacuum extraction or aerate the orderly assumed processes of vacuum extraction or aerate the inner gas, sealing, printing, cooling and aeration. The packed products can be prevented from oxidation, going mould, insects or getting damp, thus can be kept fresh in a prolonged storage period.