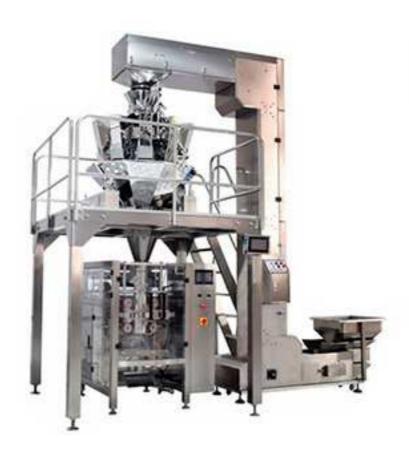

## PGS-420A/520A/720A Dry Fruit Sunflower Packing Machine

Dry fruit sunflower packing machine is for all kinds of grain material, sheet material, strip material and abnormity material which such as candy, melon seeds, chips, peanut, nutlet, preserved fruit, jelly, biscuit, confect, camphor ball, currant, almond, chocolate, filbert, corn, Potato Crisps, pet foodstuff, dilatant foodstuff, hardware and plastic can be weighed by the ration.

## Features:

- 1. Efficient: Bag making, filling, sealing, cutting, heating, date / lot number achieved in one time;
- 2. Intelligent: Packing speed and bag length can be set through the screen without part changes;
- 3. Profession: Independent temperature controller with heat balance enables different packing materials;
- 4. Characteristic: Automatic stop function, with safe operation and saving the film;
- 5. Convenient: Low loss, labor saving, easy for operation and maintenance.
- 6. Weighing accuracy 0.4 to 1.0 gram.

## Specification:

| Туре                 | PGS-420A                            | PGS-520A         | PGS-720A         |
|----------------------|-------------------------------------|------------------|------------------|
| Film Width           | Max.420MM                           | Max.520MM        | Max.720MM        |
| Bag Length           | 80-300MM                            | 80-350MM         | 100-500MM        |
| Bag Width            | 60-200MM                            | 100-250MM        | 180-350MM        |
| Film Roll Diameter   | Max.320MM                           | Max.320MM        | Max.320MM        |
| Film Thickness       | 0.04-0.12MM                         | 0.04-0.12MM      | 0.04-0.12MM      |
| Range of Measurement | 150-1500ml                          | 2000ml           | 4000ml           |
| Packaging Rate       | 10-65Bag/Min                        | 10-60Bag/Min     | 10-55Bag/Min     |
| Power                | 220V 50/60HZ                        | 220V 50/60HZ     | 220V 50/60HZ     |
|                      | 2.2KW                               | 3KW              | 3KW              |
| Machine Size         | 1217*1015*1343MM                    | 1488*1080*1490MM | 1780*1350*2050MM |
| Machine Quality      | About 650KG                         | About 680KG      | About 750KG      |
| Name                 | Dry fruit sunflower packing machine |                  |                  |