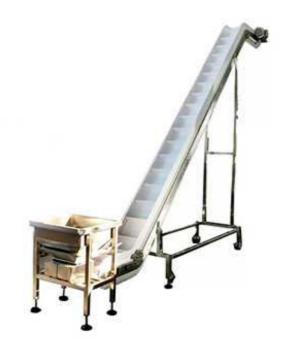

## ZH-CQ1 High Capacity Granule PVC PU Belt Incline Conveyor With Hopper

The conveyor is applicable for conveying vegetable and fruit.

## **Feature**

- 1. The incline conveyor are made of a food grade reinforced polypropylene, molded in one piece and can handle temperatures from -10 to 120 degrees Fahrenheit.
- 2. The incline elevators allow for controlled feeds at one or more locations and can easily interface.

## **Machine Specificatin:**

| Model               | ZH-CQ1                                         |
|---------------------|------------------------------------------------|
| Baffle Distance     | 254mm                                          |
| Baffle Height       | 75mm                                           |
| Capacitance         | 3-7m3/h                                        |
| Output Height       | 3100mm                                         |
| Top Height          | 3500mm                                         |
| Frame Material      | 304SS                                          |
| Power               | 750W/220V or 380V/50Hz                         |
| Weight              | 350kg                                          |
| Storage hopper size | 650mm*650 mm/ 800 mm *800 mm/ 1000 mm *1000 mm |