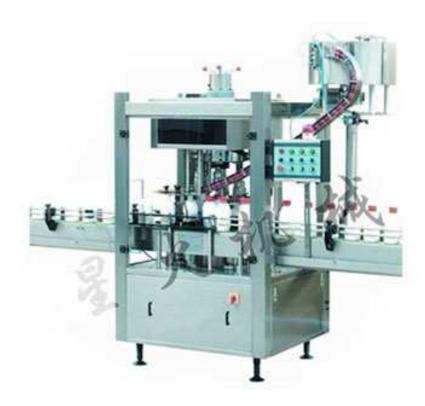

## FX-8 Fully Automatic Screw-on Capping Machine For Juice Bottles

FX-8 fully automatic screw-on capping machine is designed for the plastic caps screwing of glass bottles, aluminum and plastic bottles, and polyester bottles. This machine is widely used for juice tea beverage bottles, mineral water and the caps of medicines and pesticide bottles. The machine has reasonable design, high degree of automation, automatic cover, cover, and automatic rejection anti-cover device. Each rotating claw is provided with a clutch to ensure that the bottle caps after screwing is not damaged, and the capping rate is ensured.