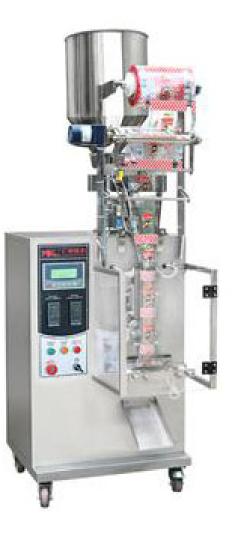

MK-60KB vertical form fill seal machine is equipped with a cup filler and adopts a back seam to accommodate to the packaging of fine granule like salt, fodder, desiccant, etc.

## **Technical Parameters:**

- Type: MK-60KB;
- Packing speed: 30-60bags/min;
- Bag size: L:40-160mm W:30-110mm;
- Measuring range: 1-80ml (optional screw feeder depending on the packaging products);
- Max film width: 240mm;
- Sealing type: back seal;
- Power source: 1200W/ 220V、380V/ 50-60Hz;
- Weight: 250kg;
- Overall size: 800x700x1700mm.