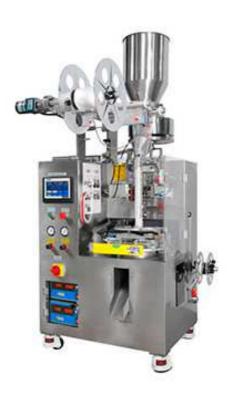

## Link-TB-003 Nylon Triangle Inner Bag Tea Packaging Machine

## Features:

- 1. The outer sealing paper is controlled by stepping motor, the bag length is stable and the positioning is accurate;
- 2. Adopt PID temperature controller, temperature control is more accurate;
- 3. Adopt PLC control machine action, man-machine interface display, easy to operate;
- 4. All accessible materials are made of SUS304 stainless steel to ensure the hygiene and reliability of products;
- 5. Part of the working cylinder adopts the original imported parts, to ensure the accuracy and stability of its work.
- 6. This machine additional device can complete the flat cutting, date printing, easy tearing and other functions.

## **Technical Parameters:**

| Product model        | Link-TB-003         |  |
|----------------------|---------------------|--|
| Voltage              | 220V, 50HZ          |  |
| Power                | 3.7KW               |  |
| Packaging film width | 45-75MM             |  |
| Bag size             | L:60-80MM,W:40-80MM |  |
| Packing speed        | 40 bag/min          |  |
| The weight of the    | 450KG               |  |
| Size                 | 1750*740*1950 MM    |  |