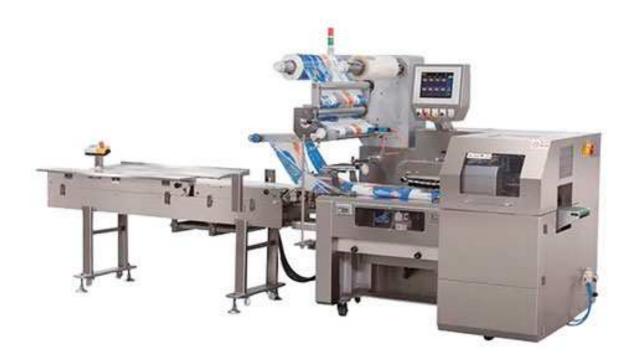

RD-BM-508S Big Bag Box-motion Packing Machine (Bottom Film)

Our big bag box-motion packing machine is Reciprocating Servo Packaging Machine.

It is suitable for the secondary packing of biscuits, waffles, bread, cakes, instants noodles and other regular products.

## **Function & Struction**

1. Box- motion End-seal design: Featuring easy maintenance and hermetic sealing.

2. Heavy duty design: Cantilever build / Heavy steel mainframe and SUS304 made housing, with integrated electrical cabinet, perfect for multi- shift operation.

3. Belt feeding design: Easier for users to manually load products, easily removable belt without any help of tools, ideal for everyday cleaning.

4. Sanitary standard: SUS304 machine housing designed to meet highly regulated food grade standard.

5. Safety guard design: Fully safety-guarded to protect operators from accidental jamming or cutting.

6. Forward and reverse machine design: Customers can choose according to their demand.