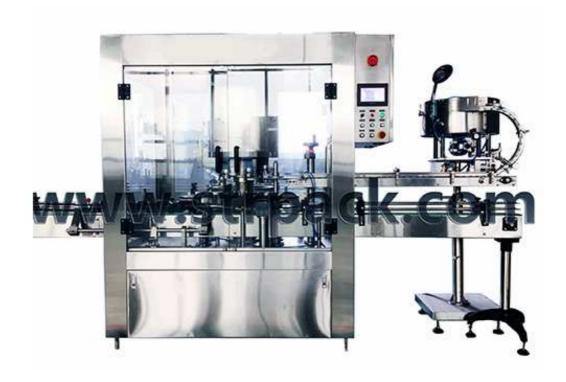

## Automatic 6 head Rotary Capping Machine SXF-6

## **Brief introduction:**

This capping machine is used for closing plastics screw caps, especially for the caps which with lock ring. It is widely used in industries like foodstuff, pharmacy, daily chemical, cosmetic, fertilizer etc.

PLC control system, rotary type structure, the machine is with function of automatic cap feeding, loading and closing.

Machine come with 6 capping heads, pneumatic chuck capping head with clutch, it won't damage the caps, and use belt to press bottle which also make no damage of the bottle.