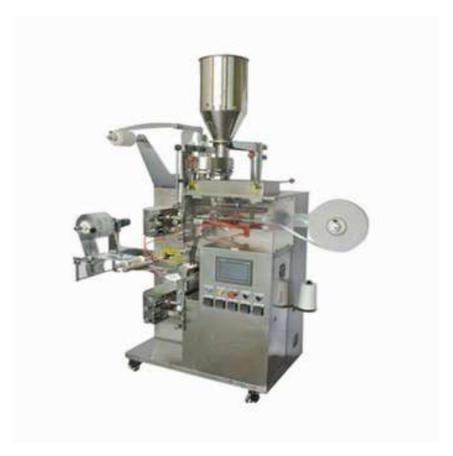

## Bag in bag tea bag packing machine, tea bag packing machine MY-T80

This machine is suitable for the dual bag packing of small grain-like materials, such as tea leafs, medicinal tea and healthy teas.

## Feature:

- 1) The machine is a latest type of heated sealing packing machine, which has multifunction, can automatically packing,
- 2) The main future of the machine is one-time packing of the inner and outer bag, avoiding hands directly contacting with stuff materials, improving the efficiency.
- 3) The inner bag is made of filter cotton paper, which can be automatically packed with thread and label. The outer bag is composite paper,
- 4) The advantages are photoelectric location for the bag and outer bag, adjustment to the need of the content, length of inner bag and outer bag, and tag,
- 5) The dimension of inner and outer bag can be adjusted according to the need that to achieve the perfect shape, to upgrade the appearance for the product, then add the value of it,