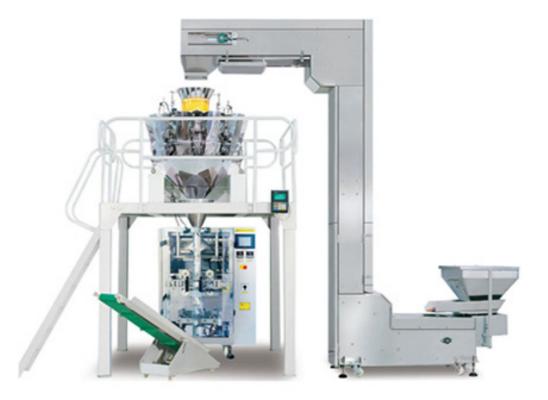

## Automatic Vertical Granular Packing Machine Unit SGBseries

SG Packing Automation self-developed automatic vertical granular packaging machine unit. The vertical packaging machine unit is composed of Z Type Elevator / Multi-Head computer weighing machine / vertical packaging machine / maintenance platform / products take-off conveyor. Vertical form fill seal machine unit is very suitable for snack food products which is of irregular shape. Meanwhile, the vertical packaging machine unit now is also widely applied in fertilizer market / seeds market / feed mill market. The Multi-Head computer weighing system ensure very high weighing accuracy and fast packaging speed.

## **Function & Features**

◆ The Machine Unit Can Realize Automatic Material Elevating, Multi-Head Weighing, Bag Forming, Date Printing, Material Filling, Heat Sealing & Finished Products Take-off;

◆ The Machine Unit Can Equip With Hole Pounching Device / Bag Gusset Device / Weight Checking Device / Metal Detecting Device According to Needs;