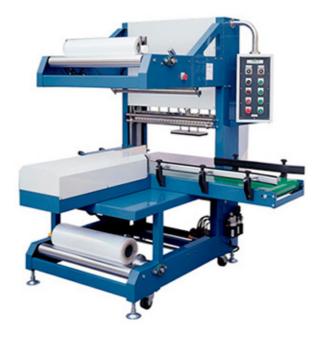

## Sleeve Wrappers-Multipack-6030A

CHM-6030A auto sleeve wrapper is largely used as heat wrapping of soap, stationery, etc. This machine can be accomplished with shrink packaging machine to get the desired shrink and wrapping solution. PE and PVC film is used for wrapping.

## Features

- Auto Sleeve type Sealer has auto feeding, pushing and sealing function. It also can connect to the shrink packaging machine.
- Auto Sleeve type Sealer is designed according to product's size, shape and material. The convey styles are divided into straight type path and 90 degrees turning.
- Auto Sleeve type Sealer can be used independently or cooperate with the automatic production line.
- Auto PE/PVC film packing/ shrinking machine.
- PLC control system. Auto Sleeve type Sealer can increase the production and it is available for computerized production line.

| MODEL          | CHM-6030A                  | CHM-8040A                  |
|----------------|----------------------------|----------------------------|
| Power Supply   | 1φ/3φ, 220V/240V           | 1φ/3φ,220V/240V            |
| Watts          | 1.8 KW                     | 2.0 KW                     |
| Sealing size   | W =600 x H =300mm          | W =800 x H =400mm          |
| Conveyor speed | 12M                        | 12M                        |
| Conveyor width | 300 mm                     | 400 mm                     |
| Machine size   | L=2100 x W=1500 x H=2000mm | L=2200 x W=1600 x H=2100mm |
| Air compressor | 1 HP                       | 1 HP                       |