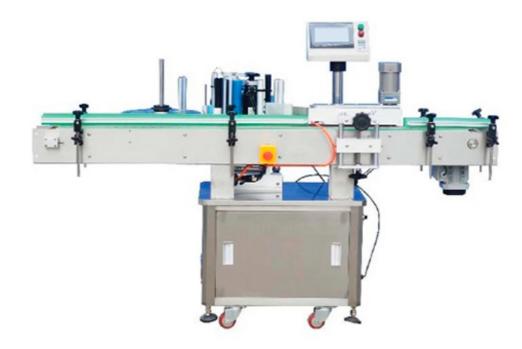

## YB-LT100 Automatic Cylinder Round Bottle Labeling Machine

This machine is suitable for labeling round bottles and round objects in various industries. It can be connected with a code printer, output shifts or production records, and automatically monitor the production status in advance. The equipment fully meets GMP requirements.

## **Technical parameter:**

Production capacity: ∮18- ∮100 mm
 Production capacity: 120bottles/min

Labeling accuracy: ≤±0.3mm
Label width: 10-200mm
Label width: 10-100mm

Power: 1KW

• Power supply: 1Ph.220V/50V