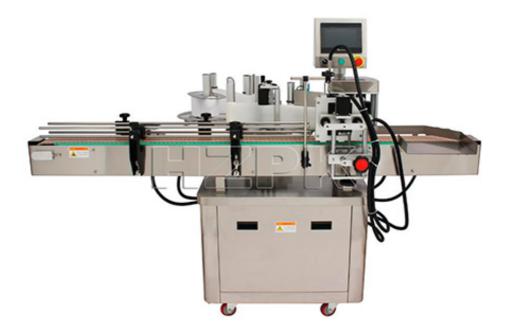

## ARLM-200C Automatic Round Bottle Self-adhesive Labeling Machine (motor holding bottle)

ARLM-200C Automatic Labeling Machine can meet the needs of all round bottle labeling or semi circle labeling, bottle labeling switching between simple, convenient adjustment;

## Features

1. Intelligent control, automatic photoelectric tracking, with no bottle no labeling.

2. Three rollers clamping labeling, press labeling device to make label close-fitting and improve packaging quality.

3. The three-roller clamping is driven by a motor, which is fast and stable.

4. PLC control system and touch screen control panel, easy to adjust labeling parameters.

5. High precision sensor, control standard position. Function of sensor can be customized such as change the color or Transparent label.

6. Automatic sub bottle function, can be stand-alone production, can also be connected to the production line.