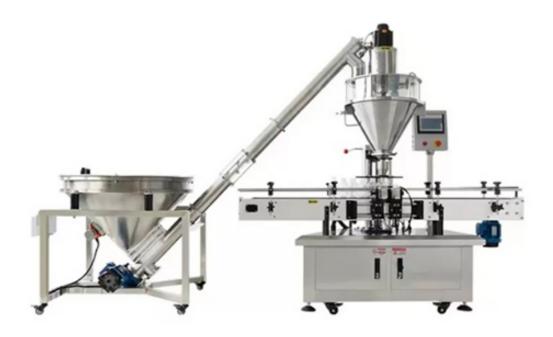

## Automatic Flour Filling Machine TTP-02

Automatic Powder Weighing Filling Capping and Labeling Machine. It is suitable for automatic weighing filling capping labeling of various fluidic or low-fluidity powder materials like milk powder, coffee powder, medicine powder, chemical powder, meal replacement powder, etc