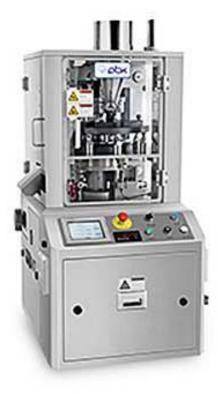

## PR-LM ECO Rotary Tablet Press

With an ergonomic design, compact size, good performance and all the required functions, the PTK rotary tablet press model, PR-LM is ideal for laboratory use.

## - 5.7" TFT color LED touch screen

| Specification                |                        |               |               |
|------------------------------|------------------------|---------------|---------------|
| Number of Punch Stations     | 8                      | 10            | 12            |
| Punch / Die type             | D                      | В             | ВВ            |
| Max. Main Compression Force  | 50 kN                  | 40 kN         | 40 kN         |
| Max. Pre Compression Force   | 3 kN                   | 2 kN          | 2 kN          |
| Max. Output                  | 16,800 tabs/h          | 24,000 tabs/h | 28,800 tabs/h |
| Max. Filling Depth           | 18 mm                  |               |               |
| Max. Tablet Thickness        | 8.5 mm                 |               |               |
| Upper Punch Insert           | 1 - 4 mm               |               |               |
| Pitch Circle Diameter        | 150 mm                 |               |               |
| Turret Speed                 | 5 - 35 rpm             | 5 - 40 rpm    | 5-40 rpm      |
| Max. Tablet Diameter (round) | 25 mm                  | 16 mm         | 13 mm         |
| Max. Tablet Diameter (shape) | 25 mm                  | 19 mm         | 14 mm         |
| Machine Dimension            | 506 x 831 x 1460 mm    |               |               |
| Machine Weight               | 700 kg                 |               |               |
| Power Supply Data            | 220/380Vac 3Ph 50/60Hz |               |               |
| Control Power                | 24Vdc                  |               |               |