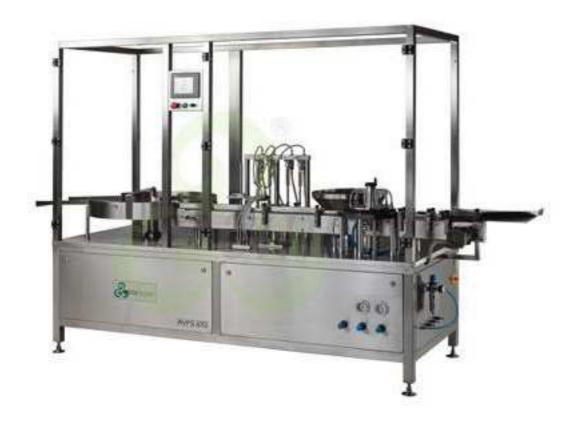

## Injectable Liquid feeling Machine AVLF -250S

## **Salient Features**

- S.S. Frame Structure (GMP Model)
- Filling accuracy better than 1%
- Contact Parts in SS-316
- Variable Speed In feed Turn Table (30 " Dia)
- PLC with MMI- 3.8" Mono Screen
- High Precision manufactured Syringes (10 Nos.)
- Servo Motor driven Syringes
- Fill volume setting through PLC
- Separate Variable Speed Conveyor.
- Pre & Post Gassing System.
- Disc Type Rubber Stopering System (Vacuum Based)
- No Vial No Fill Arrangement
- Suitable for Plain as well as Slotted Stoppers, with the help of change parts.

## **Optional Accessories**

- Acrylic Cabinet
- Vacuum pump for Rubber Stoppering Unit
- Extra Servo System for Syringe

## **Technical Specifications**

• Fill Size: 2 ml To 100 ml (with the help of Change Parts)

• Rubber Stopper: 13 mm / 20 mm / 32 mm – Plain / Slotted Stoppers with the help of Change Parts

Container Dia: 16 mm to 52 mmContainer Height: 75 mm max.