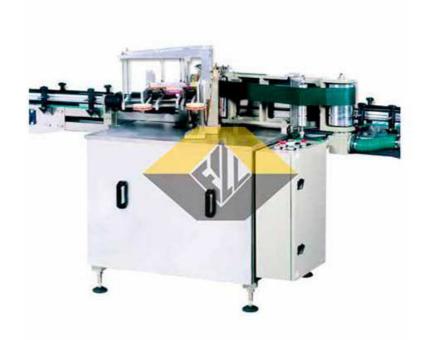

## VPC-JB Automatic Wet Glue Labeling Machine

Automatic Wet Glue Labeling Machine is widely used for the labeling of the round objects in such industries as food, medicine, daily chemical and so on. VPC-JB can work independently or by connecting to the production line. In addition, it is equipped glue pump and label shortage warning device.