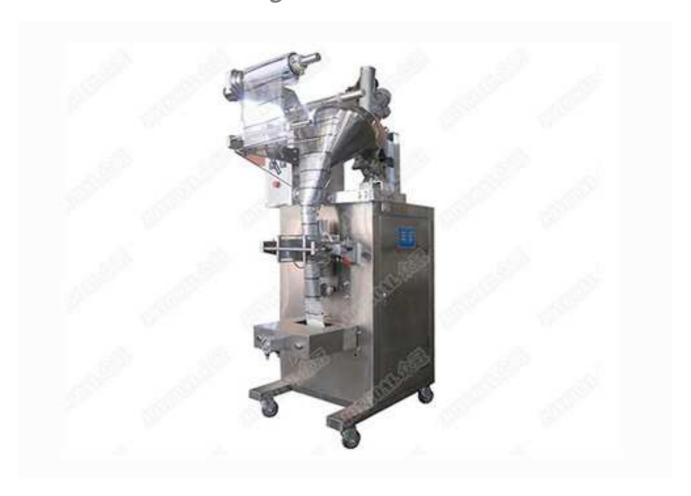

## GT-800K Granule Packing Machine

GT-800K granule packing machine adopted advanced photo electricity track planet differential compensating mode and automatic constant temperature control mechanism, which makes our machine has very fast packing speed. Automatically finish whole packing processes of bag making, computation, filling, sealing, cutting, counting and heat pressing batch number on the bag. It can be used for various compound packing materials.