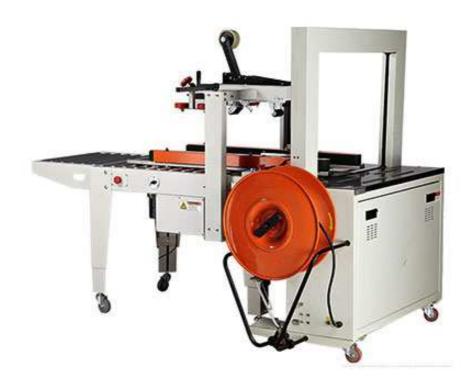

## Automatic Tape Sealing & Belt Strapping Machine JBKF-5050

## **Product introduction:**

Automatic sealing packing machine is a kind of automatic sealing and strapping in one, it can form a complete set of unmanned automation assembly line, automatic sealing tape, automatic strapping, and unmanned packaging after implementation.

## **Product features:**

- 1. Sealing and strapping simultaneously, high speed, high efficiency and small volume.
- 2. PLC automatic program control, simple and convenient operation, low failure rate.
- 3. Can be stand-alone operations, and also can be used with automatic packaging line.
- 4. Imported carton strapping position micro switch control, can automatically play 1 or 2 band strapping