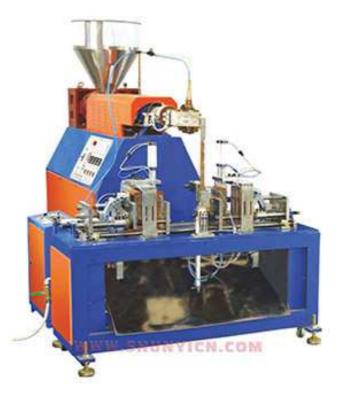

## CSR-B2 Auto Blowing Machine

Screw extrusion plastic blowing technology is used for this unit and fully automatic temperature control system is used to control the temperature ; the speed of the electric motor is adjusted in a steeples manner thus the rotation speed is stable with uniformed and smooth plastic pipe; further, its energy saving is also notable. In this unit, the electric, pneumatic and mechanic parts are integrated bringing about stable performance and convenient operation; it is an ideal re placement for the manually operated products. This unit is applicable for blowing the bottles of volume under 1000ml with the materials of PE and PP granules, which are formed after heating in one installment.