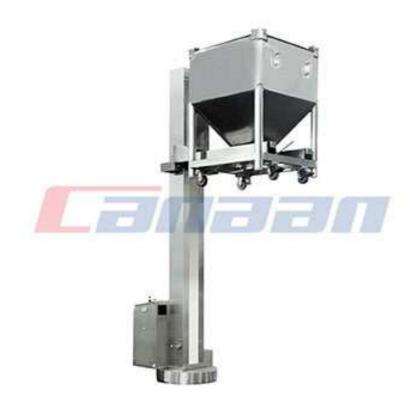

## NTD SERIES PHARMA LIFTER, FOR BIN

THIS EQUIPMENT, MAINLY USED FOR SOLID MATERIAL TRANSFERRING AND CHARGING, CAN WORK WITH BIN BLENDER, TABLET MACHINE, AND CAPSULE FILLING MACHINE. MEANWHILE, IT IS WIDELY USED IN PHARMACEUTICAL, CHEMICAL AND FOODSTUFF INDUSTRIES

## **FEATURES**

- 1. ANTI-FALLING SYSTEM
- 2. SAFETY LOCK
- 3. DEAD MAN OPERATION
- 4. 360°SLEW

## **ADVANTAGES**

- 1. SPECIAL DESIGN TO FIT WITH THE FEEDING OF A TABLET MACHINE\CAPSULE FILLING MACHINE AND A COUNTING MACHINE.
- 2. SAFE AND STABLE PERFORMANCE
- 3. EASE OF LIFTING BINS TO CHARGE IN A CLOSED SYSTEM
- 4. LABOUR SAVING