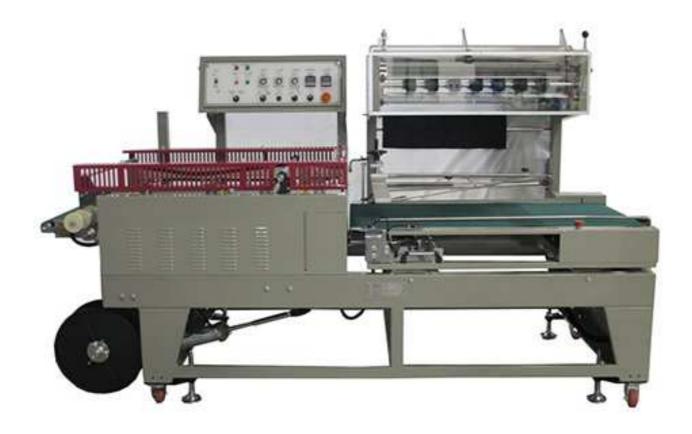

## TY-702-120 Automatic L-Sealer

TAYI YEH TY-702-120 Auto L-Sealer offers quality packaging solution for larger packages. Operator-friendly and easy adjustment enable it widely uses in the factories.

## **Features**

- Safety protection & alarm
- Integrated seal knife with curved joint for smart sealing line recondition
- Heavy duty sealing knives, no build-up & smoke whilst sealing
- Isolated perforating rod for easy adjustment without tearing line
- Easy operation & adjustment
- High efficiency to maximize capacity
- Extra pin roller guide for better film control and saving
- PLC control system alternative in standard program and timer control
- Temperature, Sealing Time, Sealing Height adjustable
- Suitable for POF & PE film

## **Specification**

- Production capacity\*: up to 20 packs per minute
- Conveyor speed: 26 meters per minute (constant speed)
- Electrical: 220 Volt, mono phase, 14 Amps, 3.0 KW
- Compressed Air requirement: 70PSI
- Machine Dimensions: 2560(L) x 1130(W) x 1580(H) mm
- Package Range: 120-700(L) x 200-500(W) x 5-120(H) mm