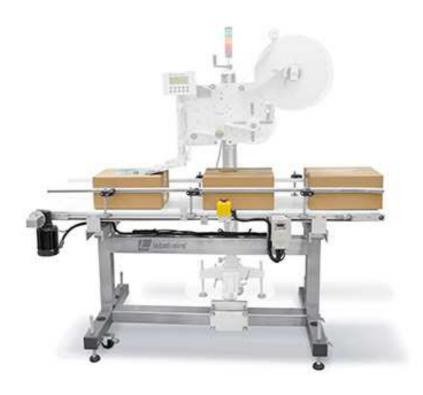

## Continuous Belt Conveyor CBC

Our rugged new continuous friction belt conveyor line is designed to add versatility to your Label-Aire applicator while fitting perfectly into your existing production line.

The Label-Aire Continuous Belt Conveyor features a powerful yet efficient 3/8 HP motor that can move your product at speeds up to 125 feet (38.1 m) per minute. Belt widths range from 4" (10.16 cm) to 36" (91.44 cm) max. with conveyor lengths from 2 feet (60.96 cm) to 12 feet (365.76 cm). Like all Label-Aire products, our Continuous Belt Conveyor is built to meticulous quality standards and designed to withstand the most demanding operations.

- Powerful 3/8 HP Motor with Variable Frequency Drive
- Belt widths 4" (10.16 cm) to 36" (91.44 cm) max. in 2" (5.08 cm) increments
- Conveyor Lengths: 2' (60.96 cm) to 12' (365.76 cm)
- Max. Conveyor Load Capacity: Up to 150 Lbs. (56 kg)
- Standard Emergency Stop
- Available in a Wide Variety of Belt Materials
- Standard Clear Anodized Extruded Aluminum Side Plates
- Standard Locking Casters and Leveling Feet
- Standard Adjustable Guide Rails
- Standard Stainless Steel Frame and Applicator Supports
- Category: Labeling Systems