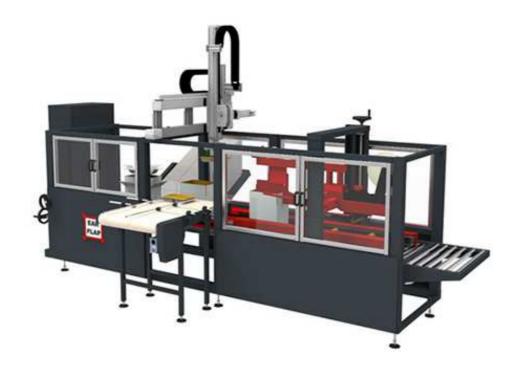

## BPP550 3 in 1 Auto Case Erector Sealer and Filler

The Model BPP550 3 in 1 Auto Case Erector, Sealer and Filler is an innovative, 3 in 1 automatic carton erector, carton sealing and carton filling machine developed by innovative Spanish company Ear-Flap. It is capable of handling cartons up to 530 mm length, 310 mm width and 500 mm height. It utilises adhesive tape to seal the carton. It comes standard with a PLC and LCD color touch screen control panel. It can achieve outputs of up to 10 cartons per minute.

## Standard technical features

The following are some of the key technical features of the BPP550 3 in 1 Auto Case Erector, Sealer and Filler:

- Electric power: 400V II+N 50Hz
- Installed power: 4 Kw
- Air pressure: 6 bar
- Bottom flaps sealing: adhesive tape (48 to 72 mm)
- Size adjustment: manual
- Output (depending on carton dimensions): up to 10 cartons/min
- Controlled by PLC
- Control panel with LCD color touch screen
- Filling with servomotors of 2, 3 or 4 shafts (according product)
- Multifunction gripper (according product)
- In feed motorised band
- Other features may be available on request
- Carton dimensions
- Length: 300 530 mm
- Width: 165 310 mm
- Height: 150 500 mm
- It is not possible to combine all the maximum dimensions
- Other dimensions on demand (it can have an extra cost)