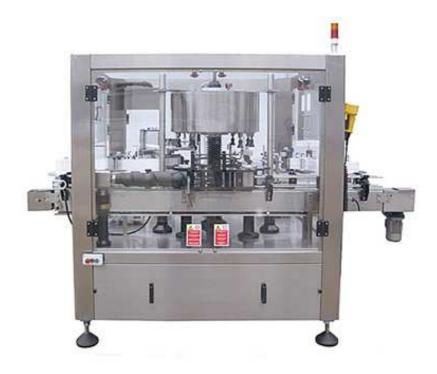

## NC Series Sticker Label Machine

This machine apply to single side, double and facade labeling of all kinds of quadrate & flat bottles in pharmacy, food beverage, daily chemical industry etc. The machine adopts PLC process control, photo-electricity bottle checking and label delivery, it composes of high production affiance, labeling precise and reliable, operation convenience, and wide adaptive scope etc. Start-up system: depend on 3-5 pole motor driving, electronic control speed, full automatic transmission device, electricity source place combine with high precise density steel star gear, including automatic suited machinery softy device.