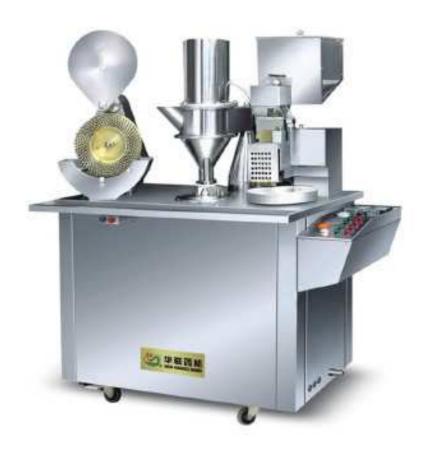

## DTJ-C Semi-auto Capsule Filling Machine

Semi-auto Capsule Filling Machine equip with electricity and scream to combination control, and with electronic automatic counter device, it is suitable for filling various domestic or imported capsule. It can automatically finish the action of location, separation, filling, locking etc for capsule, it can Reduce labor cost, improve production efficiency, according with the requirement of medicine sanitary. It is ideal equipment with Smartness accuracy for dosage, novel Structure, good-looking, ease of operation, for filling capsule medicine in pharmaceutical industry.