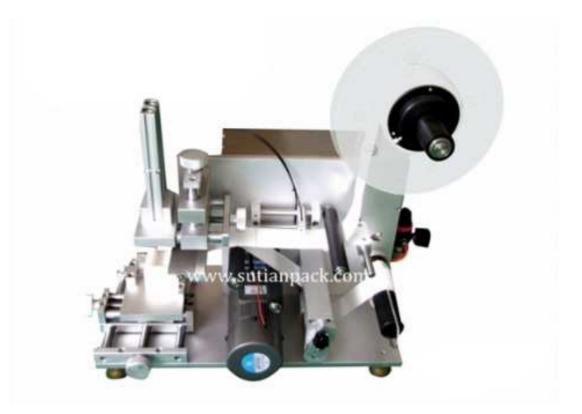

# Semi Automatic Labeling Machine for Top Labeling MT-50A

### **Application:**

- Stick adhesive paper labels to Bottles or Products from Top
- Suitable for Small Batch Labeling projects

#### Features:

- Simple Manual Operation Labeler with a step pad
- Labels blew and pumped on with air cylinder
- Flexible to work in any places, OEM are available
- Photoelectric sensor to control the labeling on and off, Labeling accuracy is high
- Made under GMP Standard and CE certificated