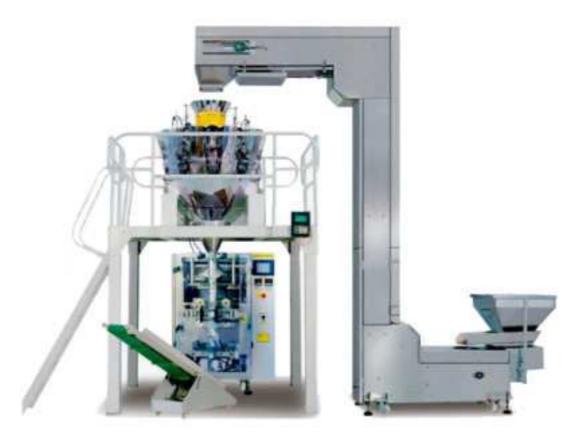

## VFFS 600 Automatic Vertical Form-Fill-Seal Packing Machine

Automatic form-fill-seal packing machine explores the roll of film to make bags of pillow bags, gusseted bags. The maximum film width is 600mm. Loading weather can be added which is up to 3kg. It can automatically realize bag making, filling, printing, sealing, gusset making, hand hole making etc.