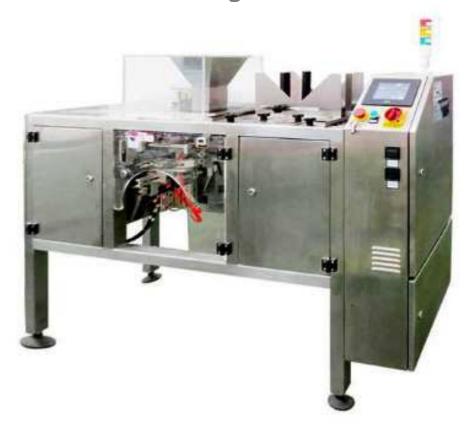

## Mini Preformed Pouch Packing Machine PM400

The minidoypack pouch machine is an industry leader in the innovation of premade pouch machine in China. The PM400 allow you to move away from costly, labour-intensive manual bagging to a world of affordable automation. Capable of interfacing with a multitude of fillers and designed to be simple to use with a small footprint with the ability to run your existing premade pouches.

## **Technical Specifications:**

| Model:          | PM400             |  |
|-----------------|-------------------|--|
| Machine size:   | 1635*510*1650mm   |  |
| Machine weight  | 200KG             |  |
| Bag shape:      | Zip Pouch         |  |
| Bag width       | 90-280mm          |  |
| Bag length      | 130-300mm         |  |
| Bag volume:     | Max 2400cm3       |  |
| Output:         | 6-10bags/min      |  |
| Connected load: | 1.5KW             |  |
| Power supply:   | 220V,3ph,50hz     |  |
| Air supply:     | 0.6Mpa, 0.2m3/min |  |
| Control:        | PLC               |  |
| Operation       | Touch Screen      |  |