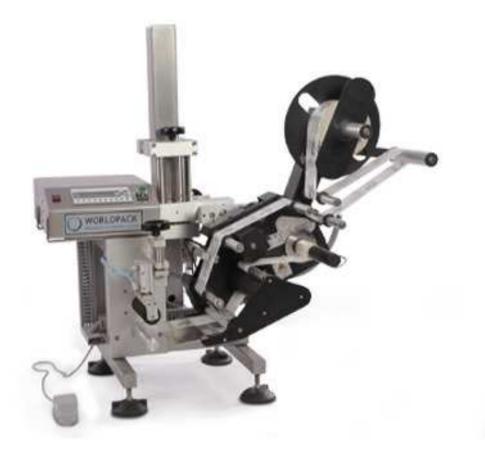

## Semi Automatic Labelling Machines

Worldpack semi automatic labelling machines sport a compact table top design for ease of handling. They are also easy to operate as no change parts are required for varied sizes of containers and label. Our machines are suitable for glass, plastic, metal, tin, Aluminium and composite containers, tins, jars and bottles. These labellers can print 8-10 bottles per minute and are ideal for customers requiring a lower rate of production. Made out of 304 Stainless Steel, these machines offer tremendous rigidity, durability and a neat compact design.

## **Technical Specifications**

| SPEED                      | 08-10 LABELS PER MIN (DEPENDS ON LABEL LENGTH) |
|----------------------------|------------------------------------------------|
| ROLL O.D.                  | 280MM                                          |
| LABEL MATERIAL             | PAPER/ FILM/ PP/ PE                            |
| LABEL DIMENSIONS           | MIN: 25X 25MM MAX: 150 X150MM                  |
| BOTTLE SIZE                | DIA 30 - 60MM                                  |
| TUBE SIZE                  | DIA 30MM/ DIA 50MM                             |
| MOC                        | SS 304                                         |
| POWER SUPPLY / CONSUMPTION | 220VAC/ 50HZ/ SINGLE PHASE/ 0.5KW              |
| OPERATING SYSTEM           | MICROCONTROLLER WITH KEYPAD                    |
| MACHINE DIMENSIONS         | 600MM X 500MM X800MM (L X B X H)               |
| WEIGHT                     | 50KGS                                          |
| APPLICATION                | WRAPAROUND                                     |