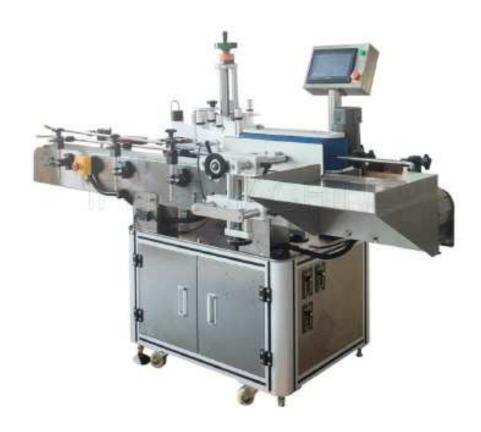

## Automatic Positioning Vertical Circular Labeling Machine NCT-21200

This machine is applied to label the self-adhesive label on various round bottles or containers. It has accurate positioning function, high-speed labeling front and back at the same time.