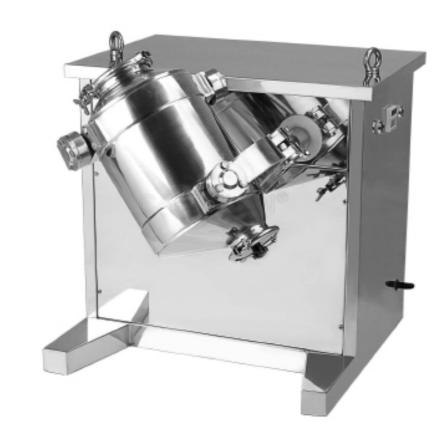

## Powder Mixer Powder Blender SH10-50

The SH series mixer is widely used in pharmacy, chemical industry, food industry, scientific research, etc. It is suitable for mixing dry-powder or granular materials with good flowing properties.

As the mixing vat is able to make multidirectional motion, it makes raw materials inside the vat has many cross-mixing points, therefore the mixing effect is better. Its degree of uniformity can achieve above 99.9%.

The max. loading efficiency can be 0.9 (The loading efficiency of ordinary mixer is 0.4-0.6). The mixing time is short and efficiency is high. The materials are mixed in an enclosed state with no contamination to the working environment and materials.