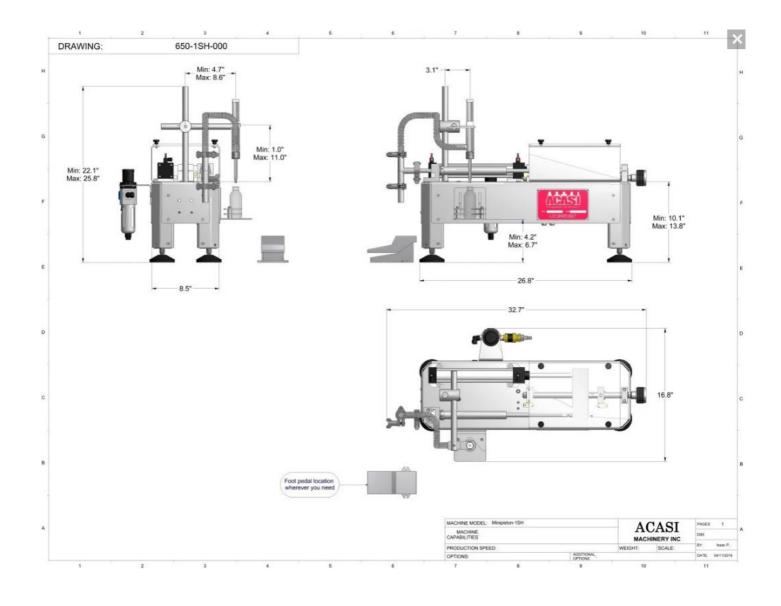

## Model MP-1SH Miniature Piston Filler

**Construction features:** 

- Heavy duty 1.50 bore air cylinder with mechanical stroke adjustment.
- Piston stroke pneumatic driven and easy to adjust.
- Capable of handling breakable particles up to <sup>3</sup>/<sub>4</sub> in diameter.
- Anodized aluminum thickness 1 in bottom plate.
- Heavy duty 304 stainless steel screwed frame construction.
- 3 way rotary valves.
- All contact parts are stainless steel, sanitary, teflon, buna, viton.

Standard features:

- Nozzle fully adjustable in any direction.
- Height nozzle can be fully adjustable.
- Works with plastic or glass containers.

10 CFM @ 80 psi.