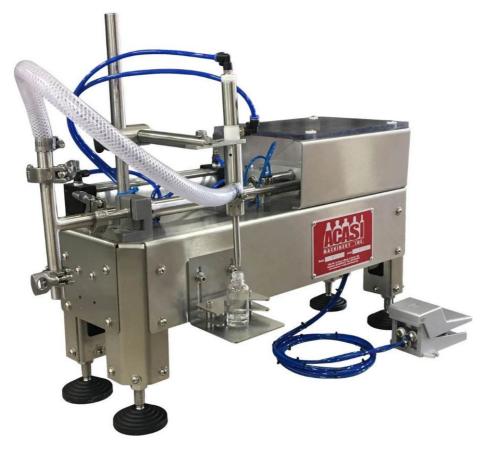

## Model MP-1SH Miniature Piston Filler

**Construction features:** 

- Heavy duty 1.50 bore air cylinder with mechanical stroke adjustment.
- Piston stroke pneumatic driven and easy to adjust.
- Capable of handling breakable particles up to <sup>3</sup>/<sub>4</sub> in diameter.
- Anodized aluminum thickness 1 in bottom plate.
- Heavy duty 304 stainless steel screwed frame construction.
- 3 way rotary valves.
- All contact parts are stainless steel, sanitary, teflon, buna, viton.

Standard features:

- Nozzle fully adjustable in any direction.
- Height nozzle can be fully adjustable.
- Works with plastic or glass containers.

10 CFM @ 80 psi.