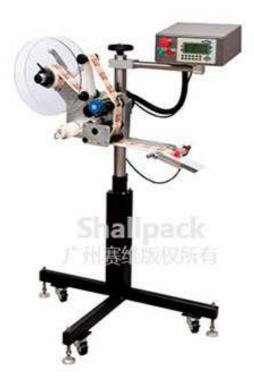

## Horizontal Labeling Machine Without Conveyor SL-5314

## Features:

- 1. High-precision stepper motor, torque up to 8 cattle meters, labeling speed of up to 30 m / min.
- 2. Two-stage clutch design, the label tension more stable, easy to improve the labeling accuracy.
- 3. Advanced man-machine interface control system.
- 4. The name factory PLC control, high reliability.

5. Wheeled design, easy to move to different occasions, rapid adjustment, for any product to achieve automatic labeling.

## **Parameters:**

- producing speed: 30-50 min/ meter
- labeling accuracy: ±1mm
- label max width: 100mm
- label inner diameter: φ76mm
- label outer diameter: φ300mm
- outline size (LxWxH: L1000xD650xH1600mm
- using power: 220V 50Hz 1000W
- •