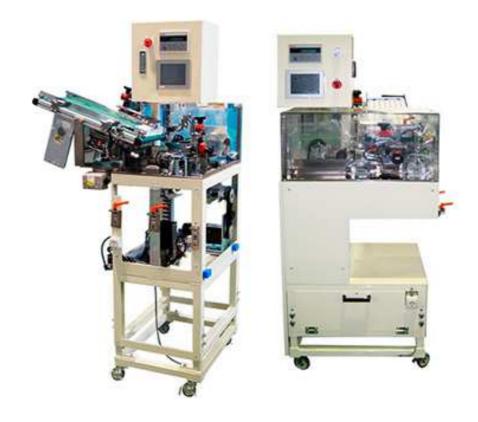

## Insert Document Feeder MKZ-series

## Features:

- A leaflet feeder designed and manufactured by the cartoner maker
- Stable vacuum pickup system (Vacuum Pump equipped)
- Different type of leaflet mixing inspection device with the barcode reader.
- Defective leaflet discharged automatically. The defective leaflet is not be transferred to an operator.
- Conducts the quantity control after operation.
- A variety of counters (The number of cartons, non defective/defective leaflets, and the number of required setting leaflets)
- AC100V connection only, Air source not required.

## Main spesification:

| Applications | Medical supplies, foods, cosmetics    |
|--------------|---------------------------------------|
| Leaflet size | Folding width : 35 ∼ 52mm             |
|              | Folding length: 90 ~140mm (210mm)     |
| Capacity     | Max 60 sheets/min                     |
| Electric     | AC100V 0.3kw                          |
| Option       | Extension magazine, 2 dimensions code |