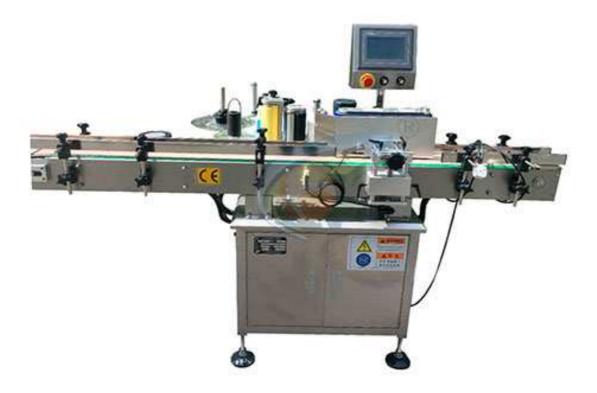

## Labeling Machine Bottle CX-LT

Suitable for drinks, food and other industries have localization features or bottles is bigger and heavier round bottles make circular orientation labeling requirements, can stick a double standard at the same time.

## **Product Characteristics:**

- 1. Widely used in commodity, such as round bottles/cans/jars/tubes
- 2. Adopt mature PLC control +touch screen control system technology.
- 3. Easy operation with reasonable price.
- 4. Ribbon date printer / collecting turntable is optional.
- 5. Best after-sale service, with one-year warranty, life-long maintenance