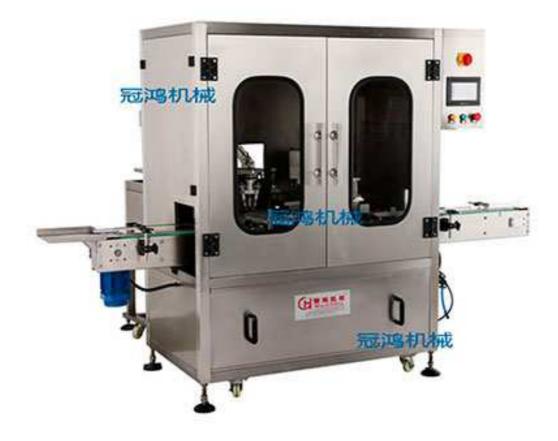

## Bottle Filling Pressure Plugging And Laminating Machine

This equipment is our independent research and development automatic filling and plugging and laminating machine. It is controlled by gas and electricity and PLC system, and it is easy to operate. The equipment is fully compliant with GMP production specifications. Widely used in vials, freeze-dried powder, uric acid, essence, essential oils and other products.

## **Technical Parameters:**

Production capacity: 18~35 bottles/min Filling range: 10~100ml Filling method: servo piston / peristaltic pump / ceramic pump Filling accuracy: ≥±0.3% Power source: 220/380V 50HZ Machine power: 1.5KW Air pressure: 0.6~0.8Mpa