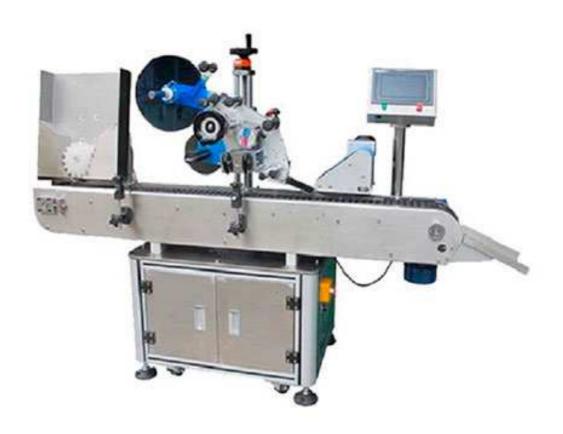

## PST807 Automatic Horizontal Round Bottle Labeling Machine

The operation process: Product release →Product delivery →Labeling (fully automatic) →Collection of labeled products

Suitable for flat bottle, round bottle, square bottle's single side and double side label, such as shampoo flat bottle, lubricating oil flat bottle, hand sanitizer bottle and so on. Double-side labeling at the same time can improve production efficiency, it is widely used in chemical, cosmetics, petrochemical, pharmaceutical and other industries.