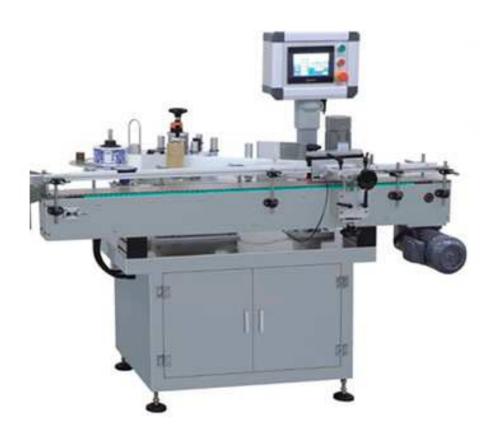

## SHL-1520 Automatic Vertical Labeling Machine

## **Features**

- 1. This equipment is used for vertical labeling of round bottles or cylindrical objects.
- 2. Powered synchronous tension control supply labels, stable and fast supply, ensuring the speed and accuracy of label feeding.
- 3. The bottle separating mechanism uses a synchronous sponge wheel for stepless speed regulation, and the bottle separating distance can be set arbitrarily.
- 4. This machine uses advanced touch-type human-machine interface, reasonable structure and convenient operation.
- 5. Multi-point emergency stop button, emergency stop button can be installed at the appropriate position on the production line to make the connection operation safe and production smooth.
- 6. The label peeling distance can be adjusted arbitrarily, which is suitable for labels of different lengths and debugging, and is easy to use.
- 7. This machine uses SUS304 stainless steel and T6 high-strength aluminum alloy and high-quality plastic steel chain. All profiles have been treated with high-quality surface treatment, never rust, easy to clean, and fully meet the requirements of GMP countries.