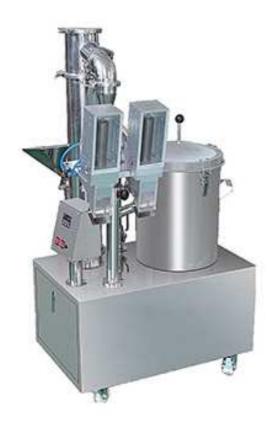

## Capsule Polishing Machine JFP-B

The JFP-B series capsule polishing machine has a dual function of capsule polishing and lifting. The inlet can be connected to any type of capsule filling machine. The outlet can be connected with the capsule sorting device and the metal inspection machine to realize the continuous production mode of polishing, lifting, sorting and testing. The machine adopts a number of new technologies and ergonomic design concepts.

## **Specification**

| Model                      | JFP-B                            |
|----------------------------|----------------------------------|
| Applicable Capsule Size    | 00# 0# 1# 2# 3# 4#               |
| Max. production efficiency | 300 000 Capsules Per Hour        |
| Entry level                | 730mm                            |
| Export highly              | 1050mm                           |
| Power indicator            | 1PH 220V/110V 50Hz/60Hz 0.2KW    |
| Air compression            | 0.3m³/min 0.3Mpa                 |
| Vacuum                     | 0.3m <sup>3/</sup> min -0.014Mpa |
| Overall dimensions         | 740x510x1500mm                   |
| Weight                     | 75KG                             |