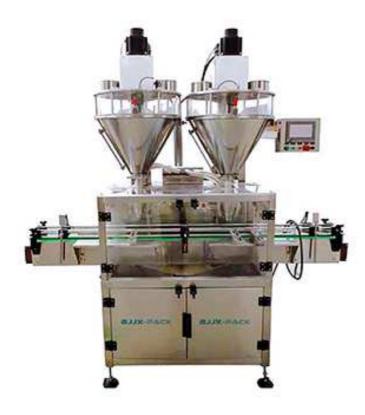

## BFG1000-2D Automatic Powder Filling Machine

This machine is mainly controlled by mechanical, electrical control, conveyor belt, photoelectric detection, powder filling device, a bottle body, a touch screen. The powder or granule feeder can choose by yourself.