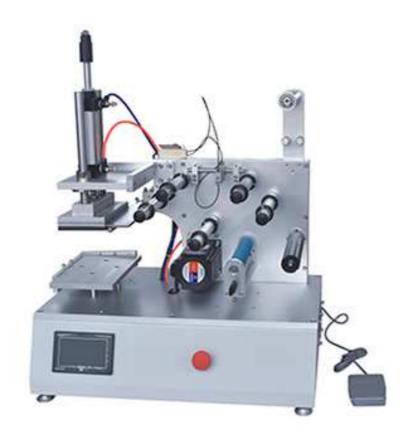

## Semi Automatic Flat Labeling Machine

Semi-automatic flat labeling machine Basic use Apply suction labeling method to label, realize labeling on the flat surface of various workpieces, such as cosmetic flat bottles, packaging boxes, plastic cap labeling, etc.