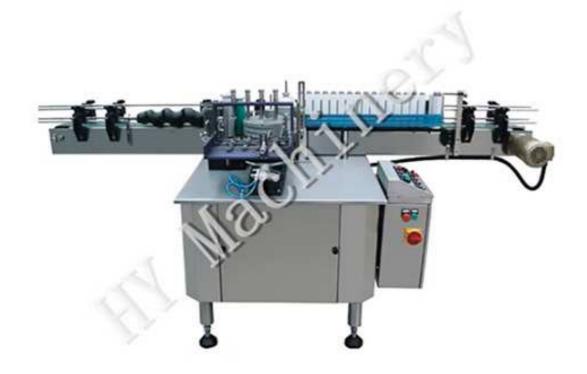

## HYTB1-800P Automatic Cold Wet Glue Labeling Machine

Full Automatic Wet Cold Glue Labeling Machine is applicable to all kinds of objects on round bottles paste labeling, separation, gluing, labeling, covered labeled automatically, reducing manual labeling process, improve labeling efficiency. Coating evenly with filamentous stripes, do not wrinkle, improve packaging grades. Linear paste bottle labeling machine can work independently or connect with automatic production line. Suitable for plastic bottle, glass bottle and metal column shape container etc. The height has no limited for regular container, label material is paper with normal printing. Label glue can apply chemicals synthetic glue or starch paste as label glue material. All key parts apply import original parts. For the similar container and label, no need change any parts, just making some adjustment can begin production.

## Main technical data

Suitable bottle size: Ø30mm∼Ø100mm

Labeling speed: ≤100 Bottles/min (related to bottle size)

• Labeling accuracy: ±1mm (not include bottle and label accuracy error)

Label length: 50-285mmLabeling height: 40-150mm

Power supply: AC220V/110V, 50Hz/60Hz customized

Total power: 1.2Kw

Machine dimension: 2800X1200X1400mm